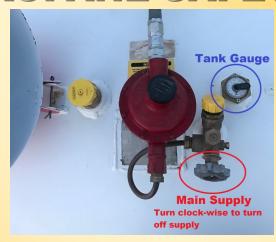

## PROPANE SAFETY

If you smell propane, close the main gas supply on your tank, then call us immediately!

This photo shows what that valve typically looks like. We will send a service tech to check for a leak.